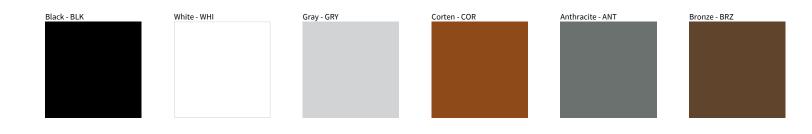

## NANO FLOOD SURFACE COLOR FINISH CHART

| PROJECT  |  |
|----------|--|
| ТҮРЕ     |  |
| NOTES    |  |
| QUANTITY |  |
| DATE     |  |

Digital: Not all screens are calibrated the same, and therefore, colors will appear differently between screens.

Physical: When texture is involved, there will be variations in color, character and tone within a product series and between product families.

Availble for International specifications by adding 'INT' at the end of the existing Model #. For assistance on 'custom' specifications, contact zteam@zaneen.com.